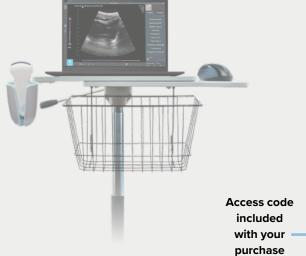

## Rehabilitative Ultrasound Seminars

VISION BEYOND YOUR FINGERTIPS

EchoGen Seminars offers a variety of training options for the Pathway® Ultrasound Imaging System for Lumbopelvic Rehabilitation. As a Pathway® system user, receive a 10% discount on all courses offered through the EchoGen portal! In order to apply the discount code, you must log in to your EchoGen Portal account.